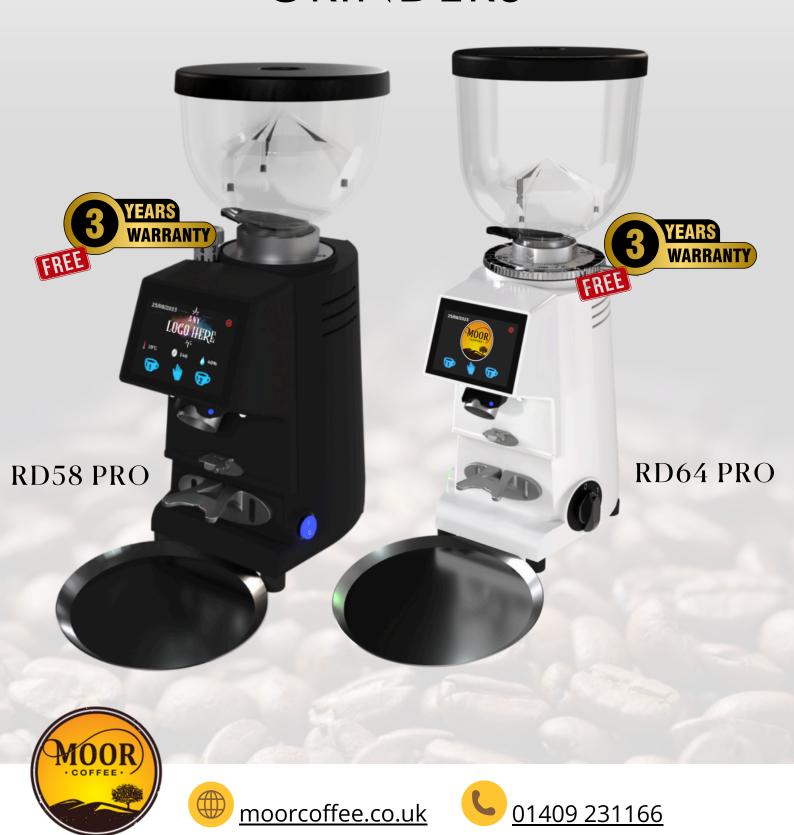

# RD-OD PRO

**GRINDERS** 

## FREE 3 YEAR PARTS & LABOUR WARRANTY!

#### The Most Reliable Coffee Grinders in the World?

We're so confident in their reliability and durability, that we sell all models with a 3 year warranty included.

\*Standard T's'&'C's Apply.