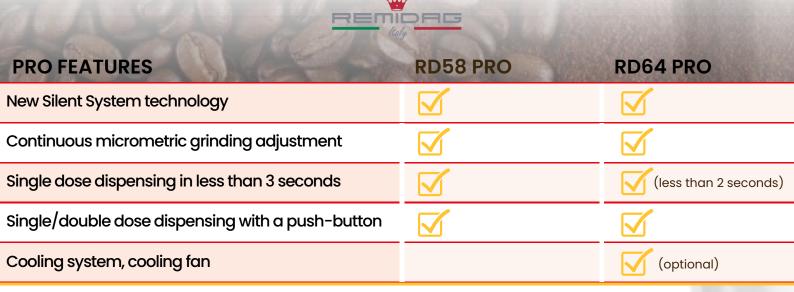

# RD-OD PRO

**GRINDERS** 







### RD58 PRO

TEM DIMENSIONS

RD58 PRO W 18.5 x D 25 x H 41cm

OWER RPM

300W - 230V / 50Hz 1400 rpm

WHITE BLACK

MOOR









### Included as Standard



The high-resolution digital touchscreen display makes programming and adjustments quick, easy and precise.

It can be personalised to feature any image - your logo or any .png picture file.

An amazing promotional and branding tool.

## FREE 3 YEAR PARTS & LABOUR WARRANTY!

#### The Most Reliable Coffee Grinders in the World?

We're so confident in their reliability and durability, that we sell all models with a 3 year warranty included.



\*Standard T's'&'C's Apply.