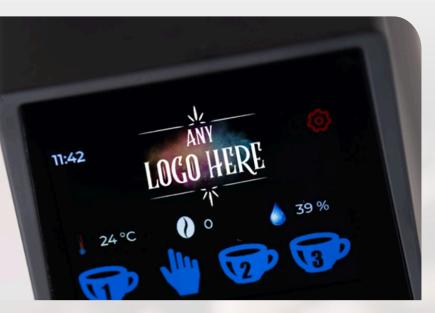

### Included as Standard

The high-resolution digital touchscreen display makes programming and adjustments quick, easy and precise.

It can be personalised to feature any image - your logo or any .png picture file.

An amazing promotional and branding tool.