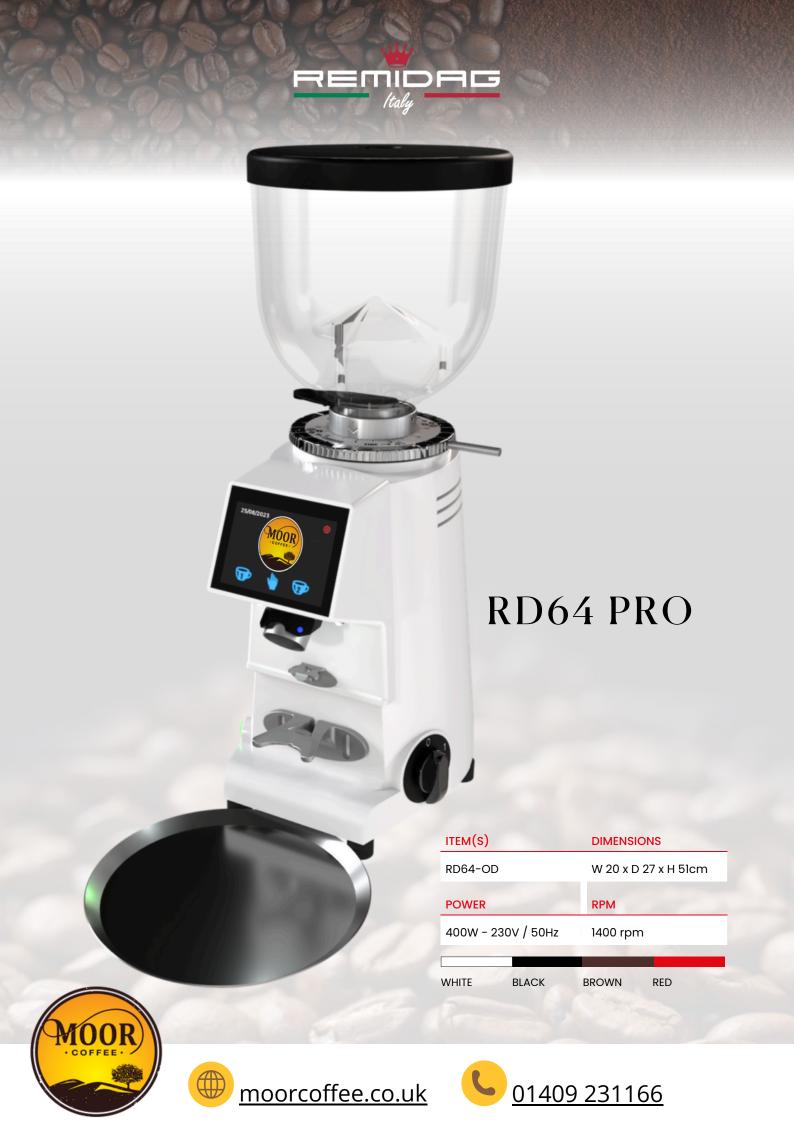

# RD-OD PRO

**GRINDERS** 







### RD58 PRO

TEM DIMENSIONS

RD58 PRO W 18.5 x D 25 x H 41cm

OWER RPM

300W - 230V / 50Hz 1400 rpm

WHITE BLACK

MOOR









### Included as Standard



The high-resolution digital touchscreen display makes programming and adjustments quick, easy and precise.

It can be personalised to feature any image - your logo or any .png picture file.

An amazing promotional and branding tool.

## FREE 3 YEAR PARTS & LABOUR WARRANTY!

#### The Most Reliable Coffee Grinders in the World?

We're so confident in their reliability and durability, that we sell all models with a 3 year warranty included.



\*Standard T's'&'C's Apply.