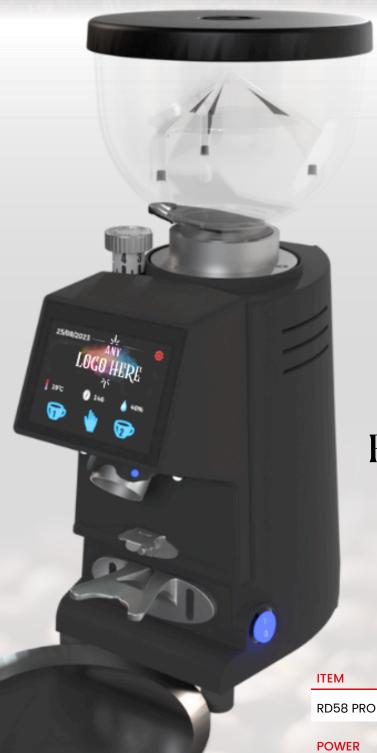

### RD58 PRO

TEM DIMENSIONS

RD58 PRO W 18.5 x D 25 x H 41cm

OWER RPM

300W - 230V / 50Hz 1400 rpm

WHITE BLACK

MOOR

### Included as Standard

The high-resolution digital touchscreen display makes programming and adjustments quick, easy and precise.

It can be personalised to feature any image - your logo or any .png picture file.

An amazing promotional and branding tool.